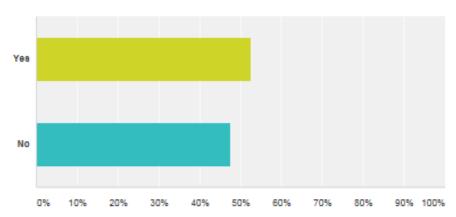

# Have you ever taken part in a sporting festival, representing the school? (e.g Multiskills at Launceston College)

Answered: 96 Skipped: 4

| Answer Choices | Responses | ~  |
|----------------|-----------|----|
| → Yes          | 51.04%    | 49 |
| → No           | 48.96%    | 47 |
| Total          |           | 96 |