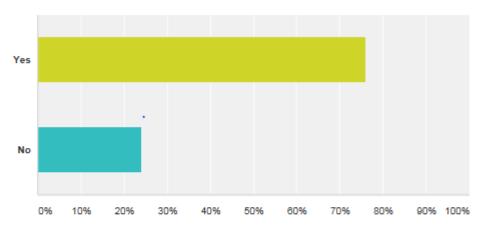

#### Do you know your strengths and weaknesses in PE?

Answered: 100 Skipped: 0

| Answer Choices | Responses        |
|----------------|------------------|
| ▼ Yes          | <b>76.00%</b> 76 |
| ₩ No           | 24.00% 24        |
| Total          | 100              |