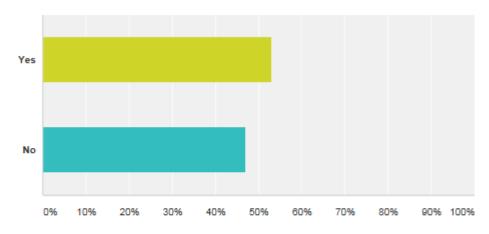

#### Have you ever represented the school as part of a school sport team?

Answered: 95 Skipped: 5

| Answer Cholces - | Responses | -  |
|------------------|-----------|----|
| → Yes            | 52.63%    | 50 |
| ₩ No             | 47.37%    | 45 |
| Total            |           | 95 |