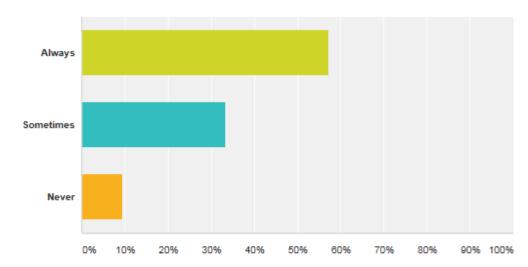

## Do you enjoy the PE session where coaches come in? (e.g Plymouth Argyle)

Answered: 96 Skipped: 4

| Answer Choices   ¬ | Responses | ~  |
|--------------------|-----------|----|
| ▼ Always           | 57.29%    | 55 |
| ▼ Sometimes        | 33.33%    | 32 |
| ▼ Never            | 9.38%     | 9  |
| Total              |           | 96 |