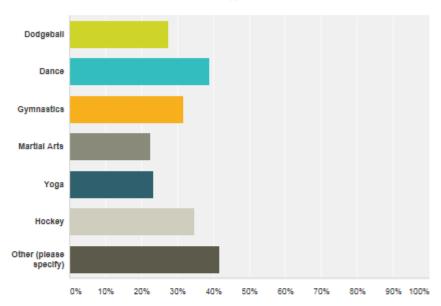

## If we could put on a new sports afterschool club, which sport would you choose? (You can choose more than one)

| Dadashall                                  |           |        |    |
|--------------------------------------------|-----------|--------|----|
| → Dodgeball                                |           | 27.55% | 27 |
| Dance                                      |           | 38.78% | 38 |
| - Gymnastics                               |           | 31.63% | 31 |
| → Martial Arts                             |           | 22.45% | 22 |
| → Yoga                                     |           | 23.47% | 23 |
| Hockey                                     |           | 34.69% | 34 |
| <ul> <li>Other (please specify)</li> </ul> | Responses | 41.84% | 41 |
| Total Respondents: 98                      |           |        |    |