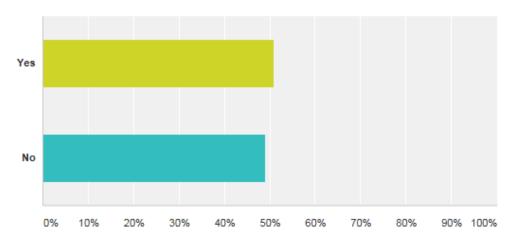

#### Have you ever represented the school as part of a school sport team?

Answered: 95 Skipped: 5

| Answer Cholces - | Responses | -  |
|------------------|-----------|----|
| → Yes            | 52.63%    | 50 |
| ₩ No             | 47.37%    | 45 |
| Total            |           | 95 |