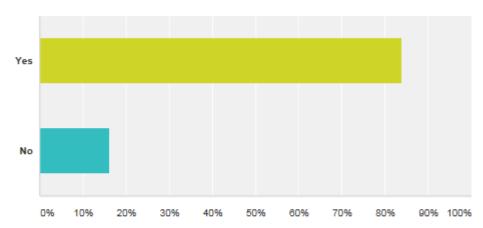

#### Do you know how to improve and make progress in PE?

Answered: 99 Skipped: 1

| Answer Choices | Responses | ~  |
|----------------|-----------|----|
| ▼ Yes          | 83.84%    | 83 |
| ▼ No           | 16.16%    | 16 |
| Total          |           | 99 |