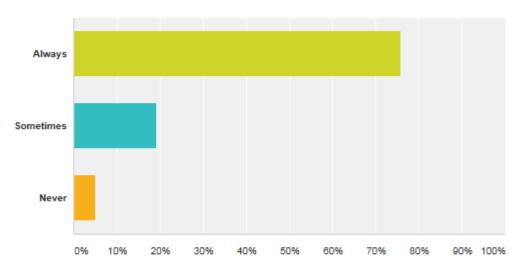

#### Do you enjoy the swimming sessions at the phoenix leisure centre?

Answered: 99 Skipped: 1

| Answer Choices | Responses | ~  |
|----------------|-----------|----|
| → Always       | 75.76%    | 75 |
| ▼ Sometimes    | 19.19%    | 19 |
| ▼ Never        | 5.05%     | 5  |
| Total          |           | 99 |