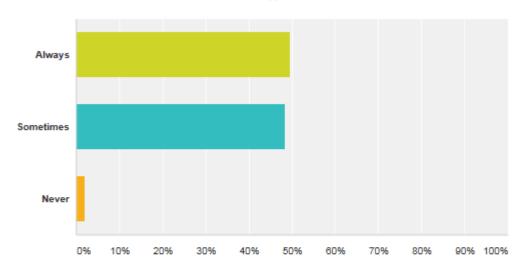

#### Do you enjoy PE at school?

| Answer Choices | Responses | ~  |
|----------------|-----------|----|
|                | 49.49%    | 49 |
| ▼ Sometimes    | 48.48%    | 48 |
| ▼ Never        | 2.02%     | 2  |
| Total          |           | 99 |